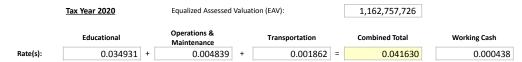

# Required to be completed for School Districts only.

A. Tax Rates (Enter the tax rate - ex: .0150 for \$1.50)

A tax rate must be entered in the Educational, Operations and Maintenance, Transportation, and Working Cash boxes above. If the tax rate is zero, enter "0".